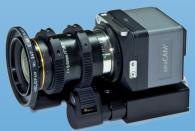

## Small Size

the small size is perfect for use on a polecam. this was ensured through the development process

## **Easy Use**

the two motors can be adjusted longitudinally by loosening the screw on the bottom; for easy lens change, the

motors can easily be pivoted from the lens gear

with it's unique design the lens drive is just as big as the camerahead itself