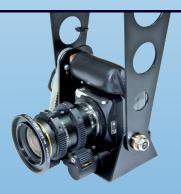

## Small Size

the small size is perfect for use on a polecam. this was ensured through the development process

## **Easy Use**

the two motors can be adjusted longitudinally by loosening the screw on the bottom; for easy lens change, the

motors can easily be pivoted from the lens gear

with it's unique design the lens drive is just as big as the camerahead itself