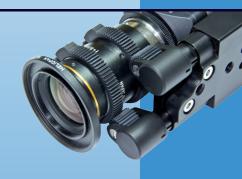

## **Easy Use**

the two motors can be adjusted longitudinally by loosening the screw on the bottom; for easy lens change, the

motors can easily be pivoted from the lens gear

with it's unique design the lens drive is just as big as the camerahead itself

the gap between the pinion and the driven gear is also adjustable with a lockable eccentric tappet.

**Clamp Gear Wheel** modul 0.5 / 33mm diameter (Kowa 10M 5, 8.5, 12, 16, 25, 35mm)

**Y-Lens Drive Cable** Lemo B1-7pin connector compatible with Aladin and