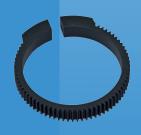

the gap between the pinion and the driven gear is also adjustable with a lockable eccentric tappet.

**Clamp Gear Wheel** modul 0.5 / 33mm diameter (Kowa 10M 5, 8.5, 12, 16, 25, 35mm)

**Y-Lens Drive Cable** Lemo B1-7pin connector compatible with Aladin and