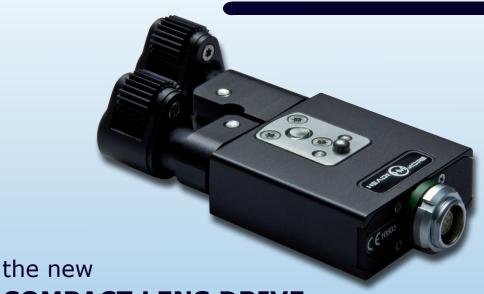

**COMPACT LENS DRIVE** 

12V, 0.5A max.

## Small Size

the small size is perfect for use on a polecam. this was ensured through the development process

## **Easy Use**

the two motors can be adjusted longitudinally by loosening the screw on the bottom; for easy lens change, the

motors can easily be pivoted from the lens gear

with it's unique design the lens drive is just as big as the camerahead itself

the gap between the pinion and the driven gear is also adjustable with a lockable eccentric tappet.

**Clamp Gear Wheel** modul 0.5 / 33mm diameter (Kowa 10M 5, 8.5, 12, 16, 25, 35mm)

**Y-Lens Drive Cable** Lemo B1-7pin connector compatible with Aladin and